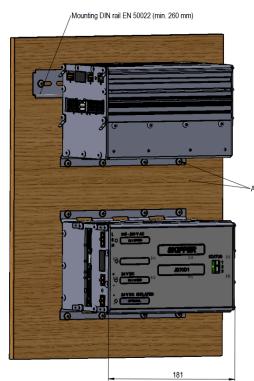

## for DL1-Multi Single Axis Doppler Speed Log

| S            | ne | cif | ic | at   | io | ns |
|--------------|----|-----|----|------|----|----|
| $\mathbf{u}$ |    | UII | J  | 3 13 | U  | E  |

|                           | Part number                                                                                                                                          | Description                                                                                                                                                                                                                             |  |  |
|---------------------------|------------------------------------------------------------------------------------------------------------------------------------------------------|-----------------------------------------------------------------------------------------------------------------------------------------------------------------------------------------------------------------------------------------|--|--|
|                           | JB70D1-SA                                                                                                                                            | Electronic unit for DL1-Multi Single Axis Doppler Speed Log. Provides calibrated single axis Speed Through Water (STW) data to control units and other integrated navigation systems                                                    |  |  |
| To be used with           | CD402CU-XX<br>DL1SX-XX                                                                                                                               | Control unit compact with LAN<br>Log sensor for SB/DB-60-SA Doppler, 40 m                                                                                                                                                               |  |  |
| The junction box contains | JB70D1-SA<br>M-KIT-JB70XX                                                                                                                            | Electronic unit for DL1-Multi<br>Mounting Kit for JB70                                                                                                                                                                                  |  |  |
| Power                     | 115 - 230 VAC<br>24 V DC<br>24 V DC (backup)                                                                                                         | Max 60 W typ. 10 W                                                                                                                                                                                                                      |  |  |
| Interfaces                | <ul> <li>NMEA 0183,IEC61162-1/2, 4 output, 1 input</li> <li>Auxiliary x 3 output, 2 input</li> <li>Relay x 1</li> <li>Analogue output x 1</li> </ul> | <ul> <li>Supports NMEA 0183 (IEC61162-1)         (IEC61162-2 outputs)</li> <li>Auxiliary can be designated to alarm, pulse, speed warning</li> <li>Relay designated to function and powerfailure</li> <li>0-10 V, 1x 4-20 mA</li> </ul> |  |  |
| LAN                       | IEC 61162-450 fully implemented web page setup                                                                                                       | Connection to CD402CU-XX via LAN or NMEA configurable web pages for setup and runtime functions                                                                                                                                         |  |  |
| IP rating                 |                                                                                                                                                      | IP 2X                                                                                                                                                                                                                                   |  |  |
| Weight                    |                                                                                                                                                      | 1.2 kg                                                                                                                                                                                                                                  |  |  |
| Packaging dimensions      | / weight                                                                                                                                             | 30.5 x 21.5 x 21 / 1.7 kg                                                                                                                                                                                                               |  |  |
| Manufacturer              |                                                                                                                                                      | SKIPPER Electronics AS, Norway                                                                                                                                                                                                          |  |  |