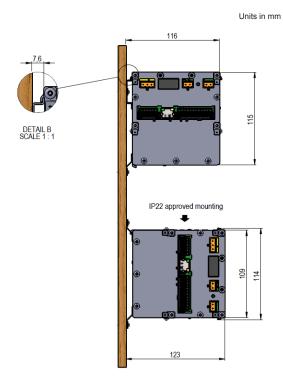

## for DL1-Multi Single Axis Doppler Speed Log

| S            | ne | cif | ic | at   | io | ns |
|--------------|----|-----|----|------|----|----|
| $\mathbf{u}$ |    | UII | J  | 3 13 | U  | E  |

|                           | Part number                                                                                                                                          | Description                                                                                                                                                                                                                             |  |  |
|---------------------------|------------------------------------------------------------------------------------------------------------------------------------------------------|-----------------------------------------------------------------------------------------------------------------------------------------------------------------------------------------------------------------------------------------|--|--|
|                           | JB70D1-SA                                                                                                                                            | Electronic unit for DL1-Multi Single Axis Doppler Speed Log. Provides calibrated single axis Speed Through Water (STW) data to control units and other integrated navigation systems                                                    |  |  |
| To be used with           | CD402CU-XX<br>DL1SX-XX                                                                                                                               | Control unit compact with LAN<br>Log sensor for SB/DB-60-SA Doppler, 40 m                                                                                                                                                               |  |  |
| The junction box contains | JB70D1-SA<br>M-KIT-JB70XX                                                                                                                            | Electronic unit for DL1-Multi<br>Mounting Kit for JB70                                                                                                                                                                                  |  |  |
| Power                     | 115 - 230 VAC<br>24 V DC<br>24 V DC (backup)                                                                                                         | Max 60 W typ. 10 W                                                                                                                                                                                                                      |  |  |
| Interfaces                | <ul> <li>NMEA 0183,IEC61162-1/2, 4 output, 1 input</li> <li>Auxiliary x 3 output, 2 input</li> <li>Relay x 1</li> <li>Analogue output x 1</li> </ul> | <ul> <li>Supports NMEA 0183 (IEC61162-1)         (IEC61162-2 outputs)</li> <li>Auxiliary can be designated to alarm, pulse, speed warning</li> <li>Relay designated to function and powerfailure</li> <li>0-10 V, 1x 4-20 mA</li> </ul> |  |  |
| LAN                       | IEC 61162-450 fully implemented web page setup                                                                                                       | Connection to CD402CU-XX via LAN or NMEA configurable web pages for setup and runtime functions                                                                                                                                         |  |  |
| IP rating                 |                                                                                                                                                      | IP 2X                                                                                                                                                                                                                                   |  |  |
| Weight                    |                                                                                                                                                      | 1.2 kg                                                                                                                                                                                                                                  |  |  |
| Packaging dimensions      | / weight                                                                                                                                             | 30.5 x 21.5 x 21 / 1.7 kg                                                                                                                                                                                                               |  |  |
| Manufacturer              |                                                                                                                                                      | SKIPPER Electronics AS, Norway                                                                                                                                                                                                          |  |  |